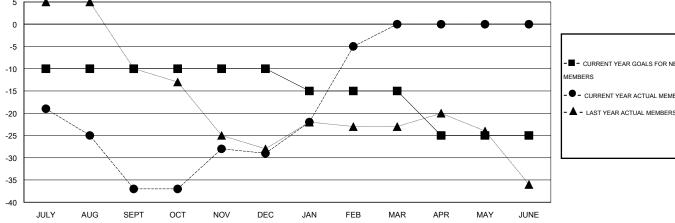

## GOALS AND ACTUAL MEMBERS CUMULATIVE

| -■- CURRENT YEAR GOALS FOR NEW |
|--------------------------------|
| MEMBERS                        |
| CURRENT YEAR ACTUAL MEMBERS    |
| - ▲ - LAST YEAR ACTUAL MEMBERS |
|                                |
|                                |

| Members                      |                    |                                     |                    |                  |  |  |  |
|------------------------------|--------------------|-------------------------------------|--------------------|------------------|--|--|--|
| RESULTS FOR 2015-2016        |                    |                                     |                    |                  |  |  |  |
| QUARTER                      | NEW MEMBER<br>GOAL | CHARTER AND<br>NEW MEMBERS<br>ADDED | DROPPED<br>MEMBERS | NET<br>GAIN/LOSS |  |  |  |
| JULY/AUG/SEPT<br>OCT/NOV/DEC | -10<br>0           | 1<br>41                             | 38<br>33           | -37<br>8         |  |  |  |
| JAN/FEB/MAR<br>APR/MAY/JUNE  | -5<br>-10          | 32<br>0                             | 8                  | 24<br>0          |  |  |  |